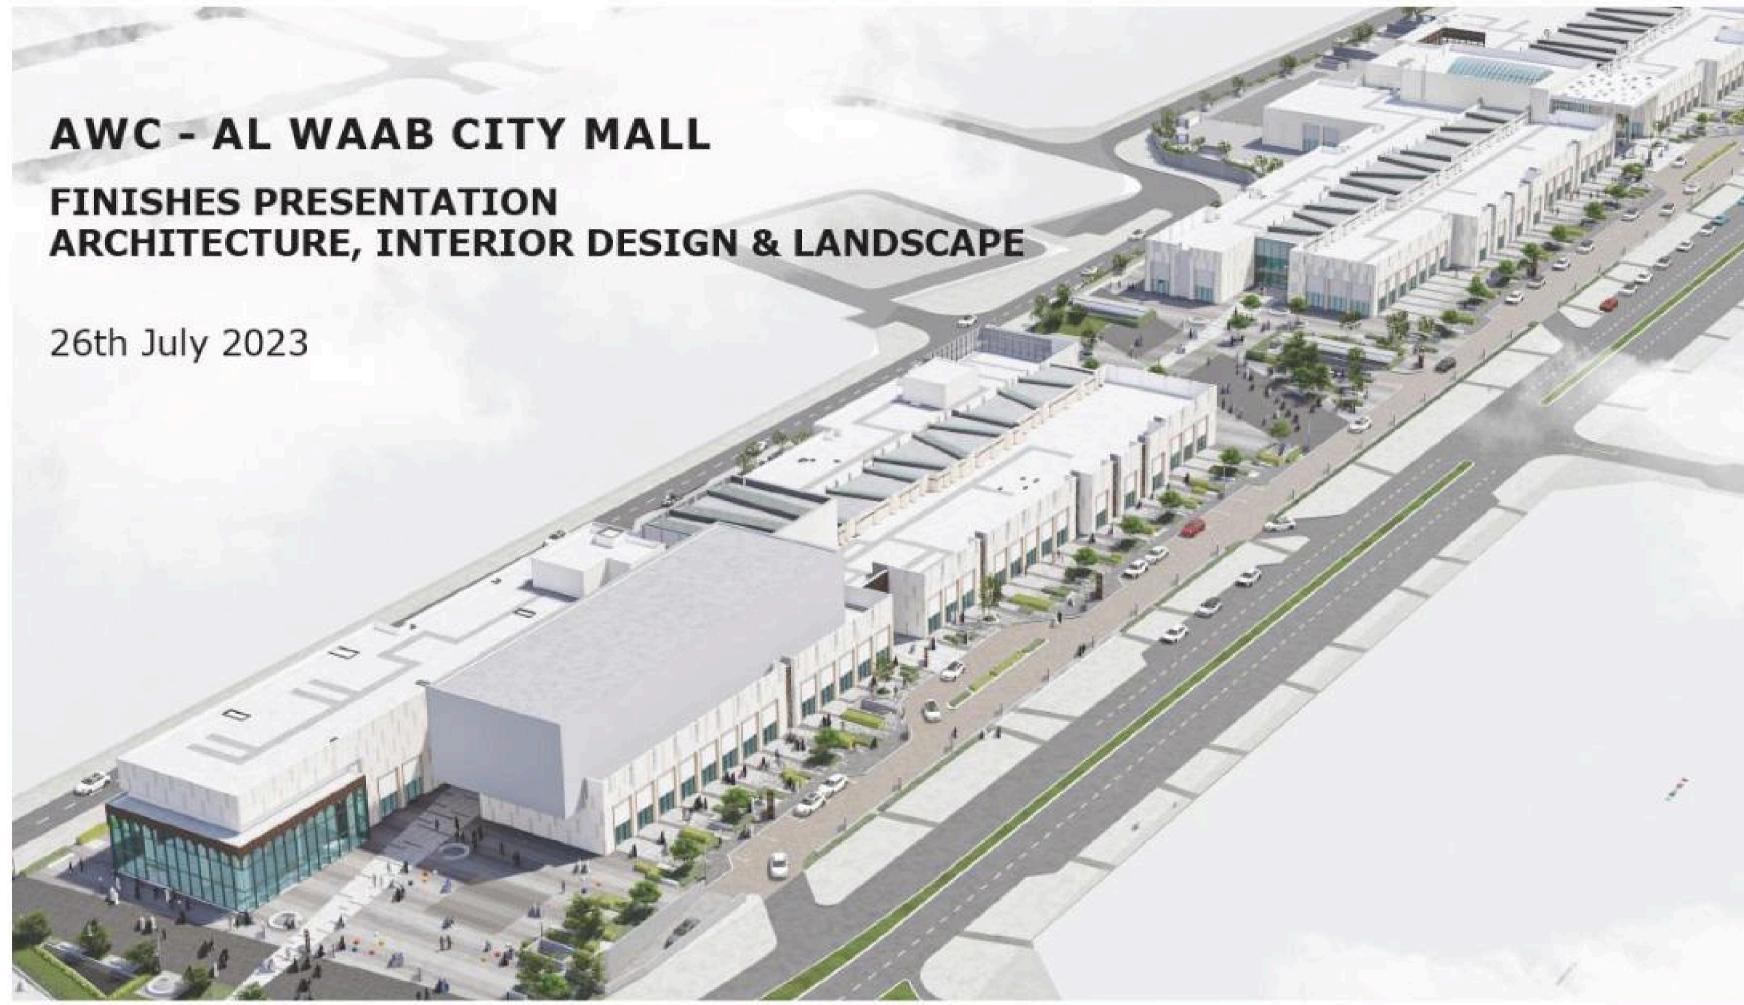

### Case Study

Project: Dome Structure at Al Waab City

Scope: End-to-end steel structure design and installation

Timeline: 9 months

Outcome: Delivered ahead of schedule, zero safety incidents

Project: Green House