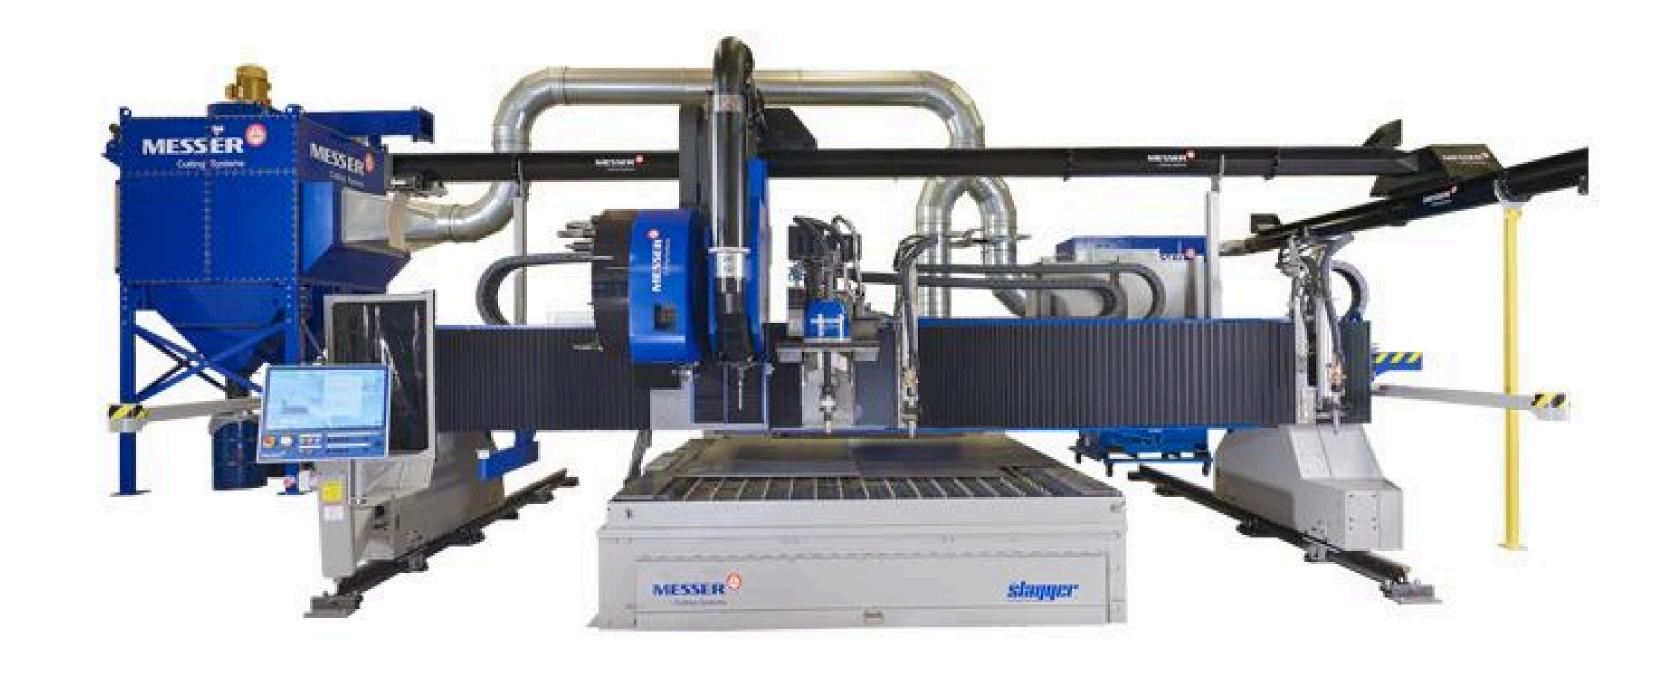

### Equipment & Technology

Equipment & Technology

- CNC Machines
- · Plasma Cutting
- MIG/TIG Welding
- Shot Blasting Booths
- ERP & Project Management Software
- · AutoCAD, Tekla, STAAD Pro