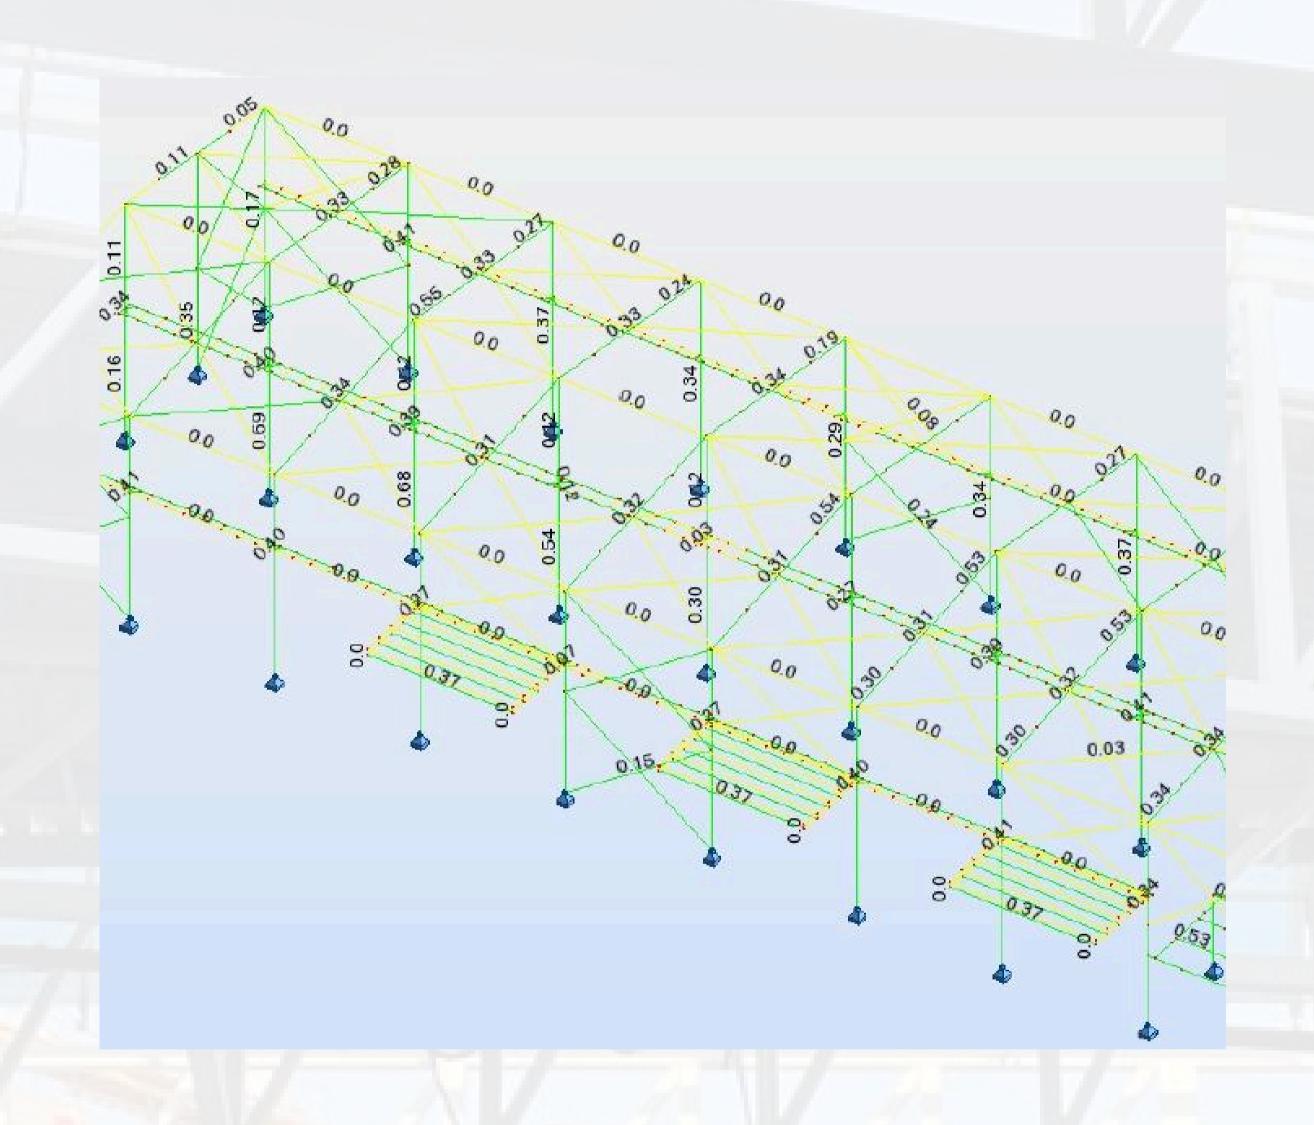

#### Structural Analysis

We offer a full suite of structural analysis services, including finite element analysis, structural optimization, and seismic evaluation. Using advanced tools and methodologies, our experts ensure the safety, stability, and efficiency of every steel structure.