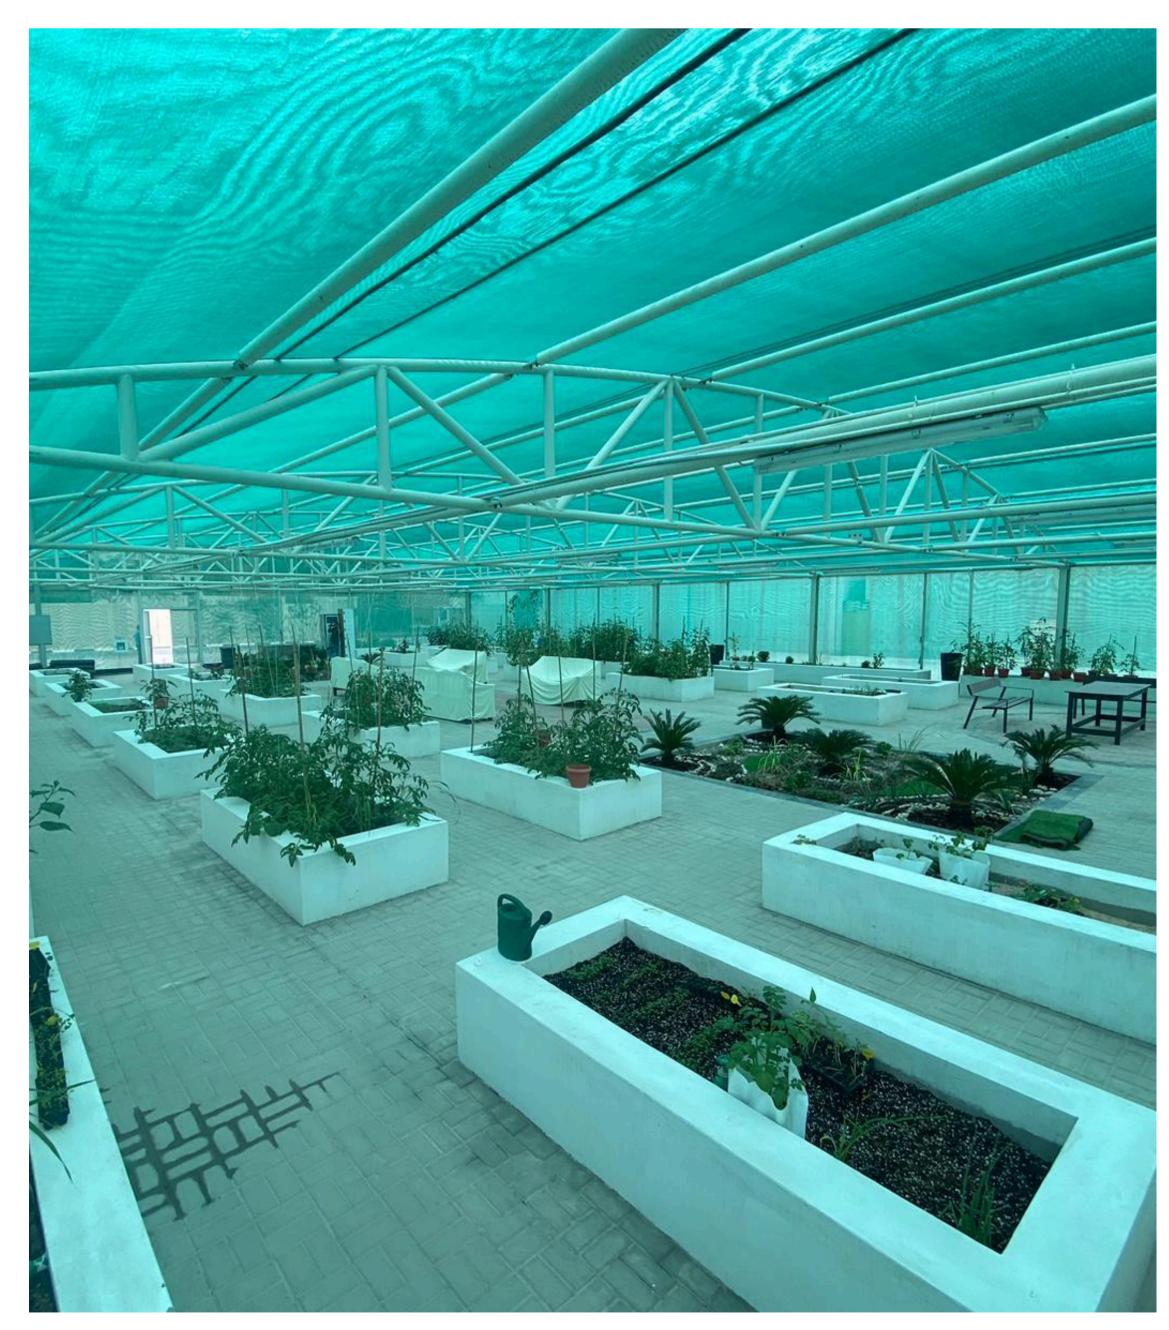

### Case Study

Project: Dome Structure at Al Waab City

Scope: End-to-end steel structure design and installation

Timeline: 9 months

Outcome: Delivered ahead of schedule, zero safety incidents

Project: Green House

Scope: End-to-end steel structure design and installation

Timeline: 3 months

Outcome: Delivered ahead of schedule, zero safety incidents

Project: Al Khor Car Storage Warehouse

Scope: End-to-end steel structure design and installation